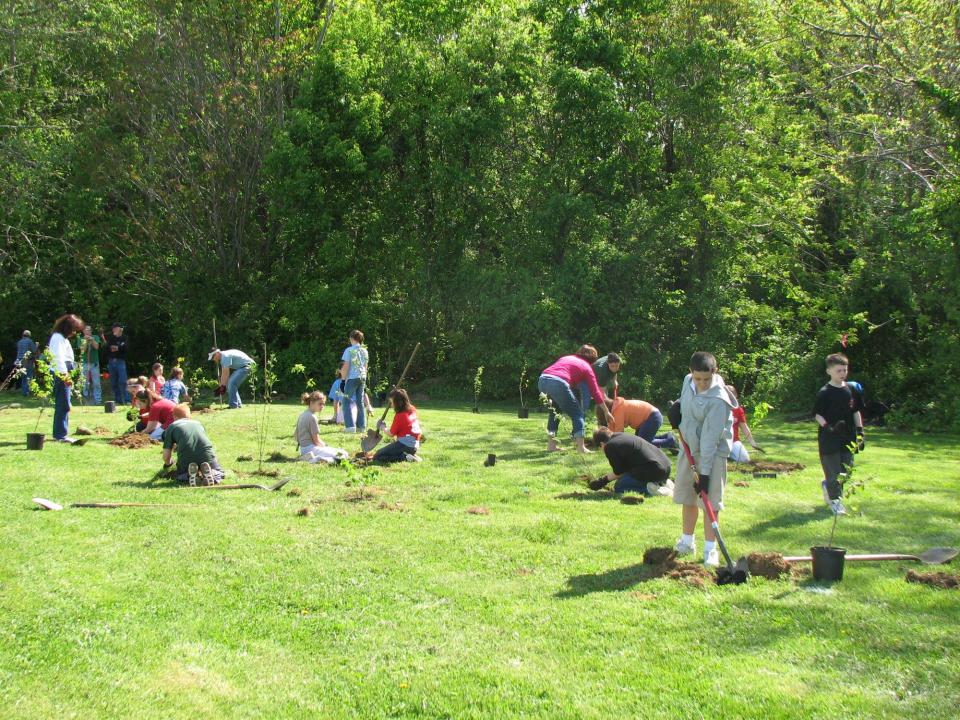

# Going Back to Our Roots at Saint Christopher's

- Fifth grade class (~50 students) + parents
- Japanese knotweed removal
- 80 trees and shrubs planted
- Meadow installation initiated (black plastic)
- Support from Phila. Parks and Recreation,
  PWD, URS, Friend's of Poquessing