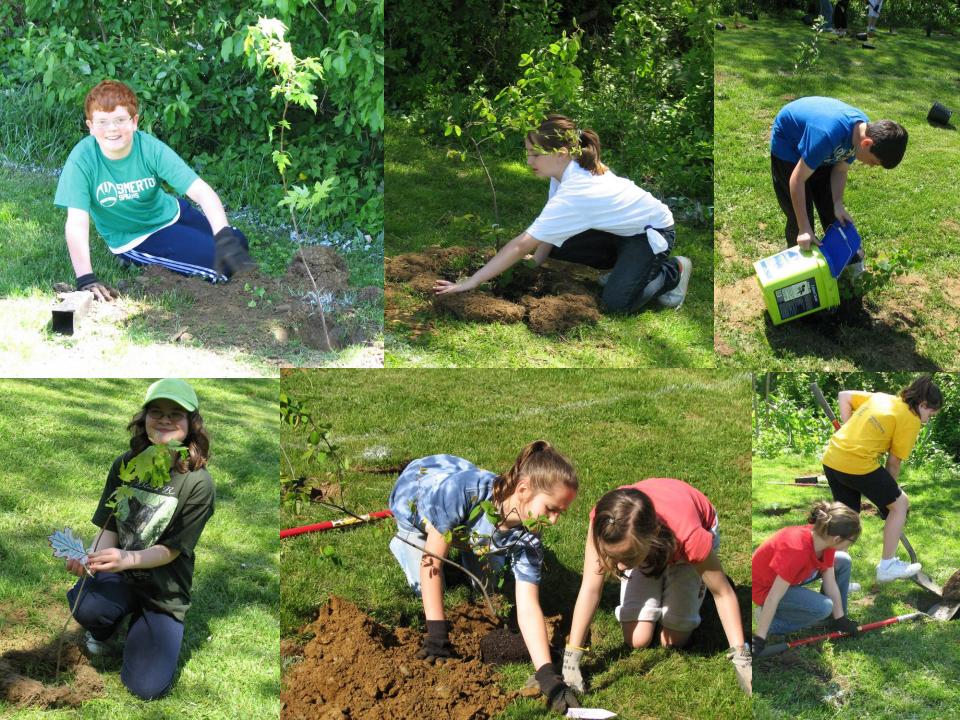

# Going Back to Our Roots at Saint Christopher's

- Fifth grade class (~50 students) + parents
- Japanese knotweed removal
- 80 trees and shrubs planted
- Meadow installation initiated (black plastic)
- Support from Phila. Parks and Recreation,
  PWD, URS, Friend's of Poquessing