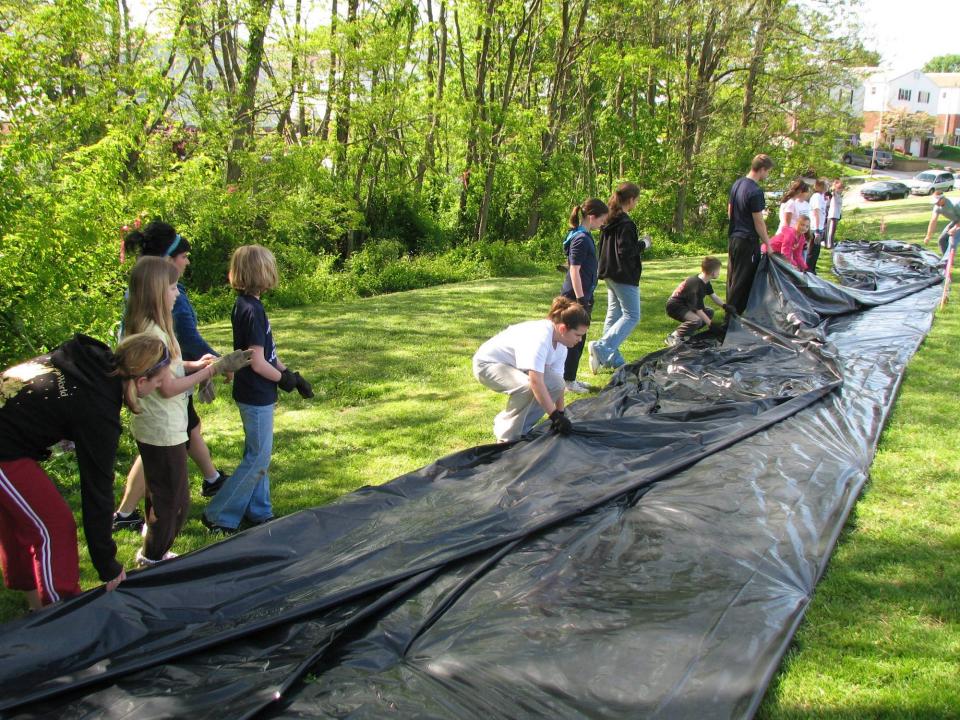

# Going Back to Our Roots at Saint Christopher's

- Fifth grade class (~50 students) + parents
- Japanese knotweed removal
- 80 trees and shrubs planted
- Meadow installation initiated (black plastic)
- Support from Phila. Parks and Recreation,
  PWD, URS, Friend's of Poquessing