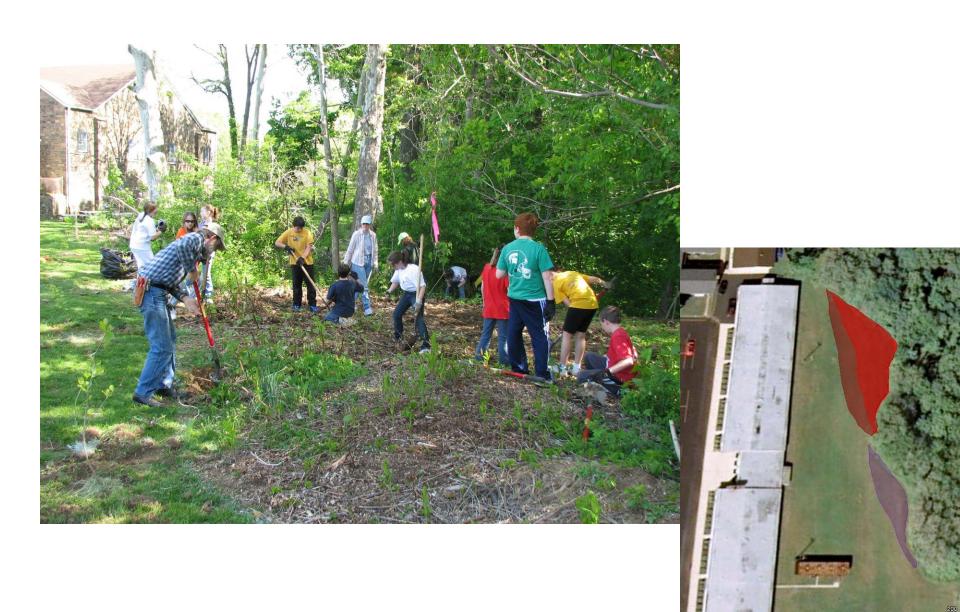

# Going Back to Our Roots at Saint Christopher's

- Fifth grade class (~50 students) + parents
- Japanese knotweed removal
- 80 trees and shrubs planted
- Meadow installation initiated (black plastic)
- Support from Phila. Parks and Recreation,
  PWD, URS, Friend's of Poquessing