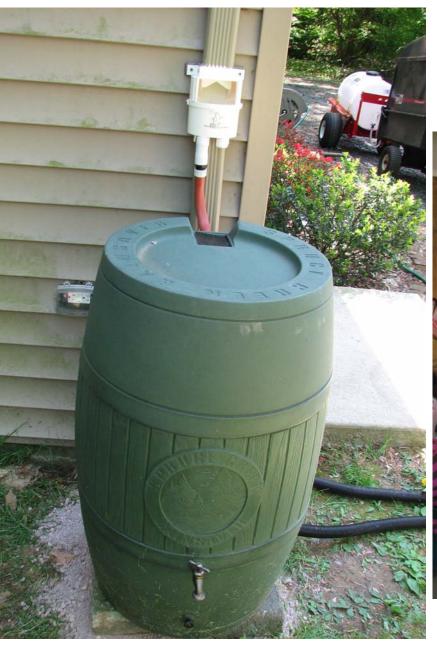

## Rain Barrel Workshop and Demonstration at Cranaleith

- Two rain barrels installed on Cranaleith building
- Students attended the rain barrel demonstration.
- Rain barrel workshop followed for area residents (~20 attendees)